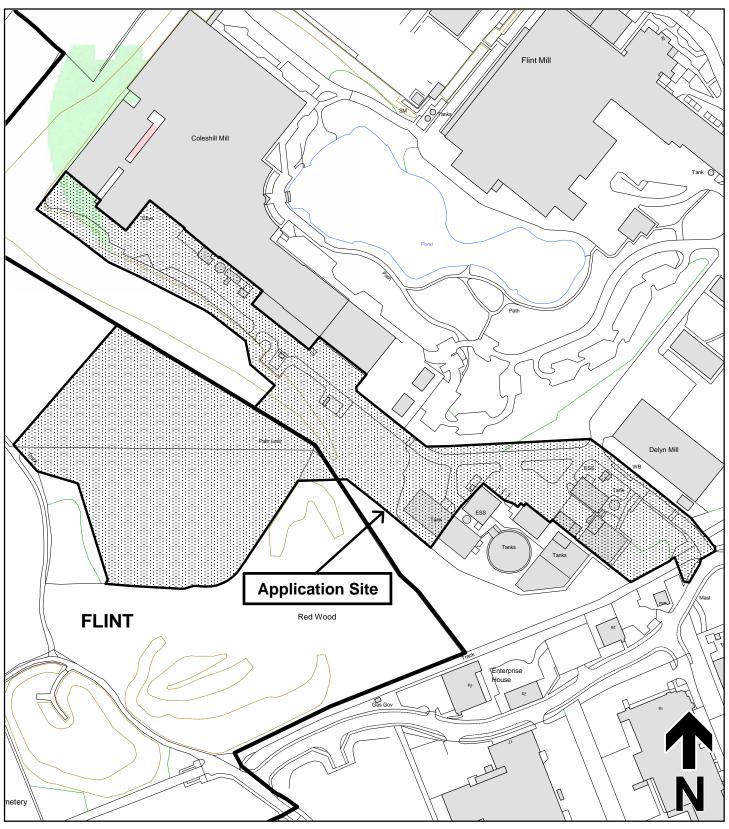

## Legend

Planning Application Site

Adopted Flintshire Unitary
Development Plan
Settlement Boundary

This plan is based on Ordnance Survey Material with the permission of the Controller of His Majesty's Stationery Office. © Crown Copyright. Unauthorised reproduction infringes Crown Copyright and may lead to prosecution or civil proceedings. Licence number: 100023386. Flintshire County Council, 2024.

Map Scale: 1:2500

OS Map: SJ 2373

Application: FUL/000599/23